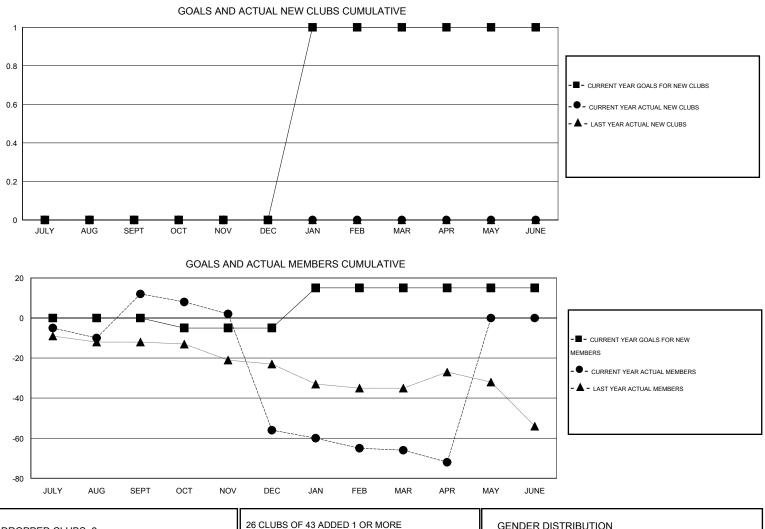

## HAL GRIFFIN GMT.

| GMT: HAL GRIFFIN             |                  |                   | LOCATIO          | LOCATION MISSOURI |                              |                    |                                     |                    | GMT CA 1         |  |  |
|------------------------------|------------------|-------------------|------------------|-------------------|------------------------------|--------------------|-------------------------------------|--------------------|------------------|--|--|
|                              |                  | Clubs             |                  |                   | Members                      |                    |                                     |                    |                  |  |  |
|                              | RESU             | LTS FOR 2015-2016 |                  |                   | RESULTS FOR 2015-2016        |                    |                                     |                    |                  |  |  |
| QUARTER                      | NEW CLUB<br>GOAL | NEW CLUBS         | DROPPED<br>CLUBS | NET<br>GAIN/LOSS  | QUARTER                      | NEW MEMBER<br>GOAL | CHARTER AND<br>NEW MEMBERS<br>ADDED | DROPPED<br>MEMBERS | NET<br>GAIN/LOSS |  |  |
| JULY/AUG/SEPT<br>OCT/NOV/DEC | 0<br>0           | 0<br>0            | 1<br>1           | -1<br>-1          | JULY/AUG/SEPT<br>OCT/NOV/DEC | 0<br>-5            | 50<br>31                            | 38<br>99           | 12<br>-68        |  |  |
| JAN/FEB/MAR<br>APR/MAY/JUNE  | 1<br>0           | 0<br>0            | 0<br>0           | 0<br>0            | JAN/FEB/MAR<br>APR/MAY/JUNE  | 20<br>0            | 18<br>6                             | 28<br>12           | -10<br>-6        |  |  |

| DROPPED CLUBS: 2 |     | 26 CLUBS OF 43 ADDED 1 OR MORE           | GENDER DISTRIBUTION   |                |     |
|------------------|-----|------------------------------------------|-----------------------|----------------|-----|
|                  |     | NEW MEMBERS                              | MALE                  | 1,045 (72.52%) |     |
|                  |     |                                          | FEMALE                | 396 (27.48%)   |     |
| DROPPED MEMBERS  |     |                                          |                       |                |     |
| DECEASED         | 23  |                                          |                       |                | 296 |
| CLUB CANCELLED   | 0   | CLICK HERE FOR HEALTH<br>ASSESSMENT DATA | FAMILY UNIT MEMBERS   |                |     |
| OTHER            | 151 |                                          | HEAD OF HOUSEHOLD     |                |     |
| TOTAL            | 174 |                                          | NON-HEAD OF HOUSEHOLD |                |     |